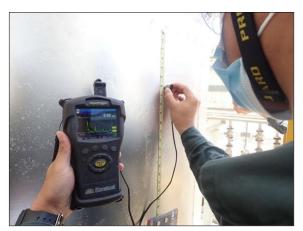

### Non-Destructive Inspection Analysis service (NDT) (DOSH LICENCE/PERMIT RENEWAL for Boiler/Pressure Vessel, etc)

Thickness measurement on grid using ultrasonic testing.

Thickness measurement on pressure vessel using ultrasonic testing.