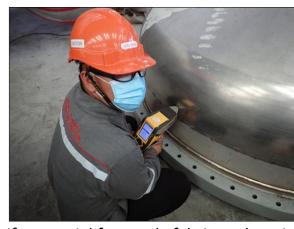

### Non-Destructive Inspection Analysis service (NDT) (DOSH LICENCE/PERMIT RENEWAL for Boiler/Pressure Vessel, etc)

Thickness measurement on grid using ultrasonic testing.

Thickness measurement on pressure vessel using ultrasonic testing.