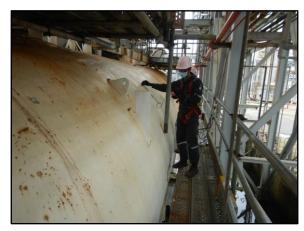

#### **COVERED INDUSTRIES:**

- GENERAL INDUSTRIES
- OIL & GAS
- CHEMICAL
- CONSTRUCTION
- METALLURGY
- GLASS & SOLAR
- ENERGY

Non-Destructive Inspection Analysis service (NDT)
(DOSH LICENCE/PERMIT RENEWAL for Boiler/Pressure Vessel, etc)

Our core services include Non-Destructive Testing (NDT) Analysis, Welding Inspection, Welding Services and fabrication.

Non-Destructive Testing (NDT) service is an analysis technique used in science and industry to evaluate the properties of a material, component or system without causing damage. We need to monitor and improve the reliability of our processes and equipment. It is a highly valuable technique that can save both money and time in product evaluation, troubleshooting, corrosion monitoring, and research which avoid manufacturers risk accidents.

Non-Destructive Inspection Analysis service (NDT)
(DOSH LICENCE/PERMIT RENEWAL for Boiler/Pressure Vessel, etc)

Our technical and engineering inspection team were formed by a group of highly trained, qualified and certified NDT inspectors to perform job that conform nationally and internationally recognized codes. Backed by our reliable and professional team, our analysis results could provide our client a complete and valuable data, enabling them to make critical decision when it comes to asset management.