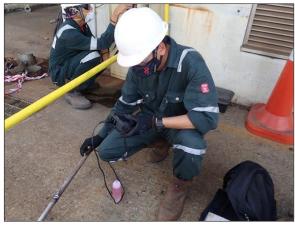

Fitness for service assessment on burning equipment.

Identify material for newly fabricated equipment using positive material identification.

Thickness measurement on defected tube.

Aid visual on internal defected tube using borescope equipment.