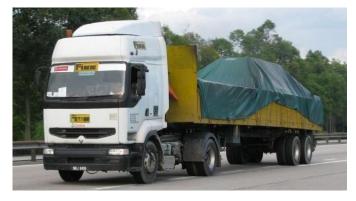

#### TRANSPORTATION / HAULAGE

We owns four units prime movers with general cargo to perform the routine delivery service. All trucks are equipped with GPS module and operated by professional driver with back up driver.

Trucks models and details are as follows:

- 1. Volvo FL 10 320 HP, year 1996, 40 foot general cargo, 40 tons maximum loading capacity.
- 2. Volvo FL 10 320 HP, year 1997, 40 foot general cargo, 40 tons maximum loading capacity.
- 3. Scania 114 380HP, year 2007, 42 foot general cargo, 42 tons maximum loading capacity.
- 4. Scania 114 380 HP, year 2007, 42 foot general cargo, 42 tons maximum loading capacity.

Instead of only involving in transportation of biomass products, pipe, fertilizer, bricks and chipboard, we are also providing special transportation solution for specific industry.