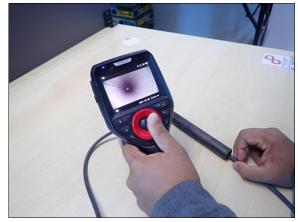

Fitness for service assessment on burning equipment.

Identify material for newly fabricated equipment using positive material identification.

Thickness measurement on defected tube.

Aid visual on internal defected tube using borescope equipment.