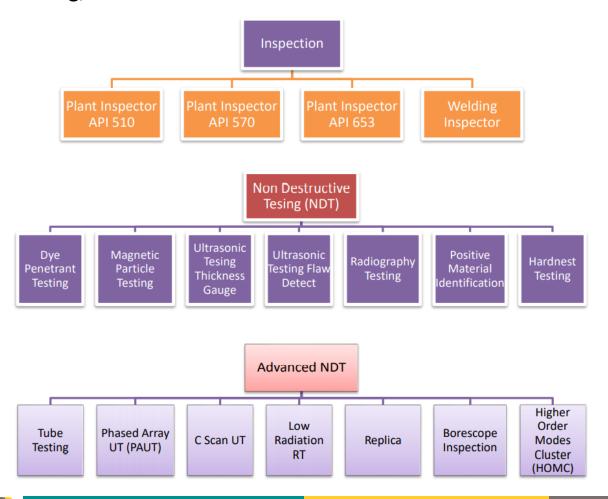

#### **COVERED INDUSTRIES:**

- GENERAL INDUSTRIES
- OIL & GAS
- CHEMICAL
- CONSTRUCTION
- METALLURGY
- GLASS & SOLAR
- ENERGY

Non-Destructive Inspection Analysis service (NDT)
(DOSH LICENCE/PERMIT RENEWAL for Boiler/Pressure Vessel, etc)

Our core services include Non-Destructive Testing (NDT) Analysis, Welding Inspection, Welding Services and fabrication.

Non-Destructive Testing (NDT) service is an analysis technique used in science and industry to evaluate the properties of a material, component or system without causing damage. We need to monitor and improve the reliability of our processes and equipment. It is a highly valuable technique that can save both money and time in product evaluation, troubleshooting, corrosion monitoring, and research which avoid manufacturers risk accidents.

Non-Destructive Inspection Analysis service (NDT)
(DOSH LICENCE/PERMIT RENEWAL for Boiler/Pressure Vessel, etc)

Our technical and engineering inspection team were formed by a group of highly trained, qualified and certified NDT inspectors to perform job that conform nationally and internationally recognized codes. Backed by our reliable and professional team, our analysis results could provide our client a complete and valuable data, enabling them to make critical decision when it comes to asset management.

#### Industrial sectors that involved included but not limited to:

- Oil and Gas industries Offshore and onshore
- Industrial Plants Petrochemical, power plant, refineries, pulp and paper, fabrication shops, mine processing
- Risk Based Inspection Program Pressure vessels, boilers, weld, heat exchangers, turbine bores and shut down inspection and in-services equipment inspection
- Construction, Maintenance, Repair and Operations –
   Structures and bridges
- Manufacturing Machine part, casting and forging, fabrication inspection
- Miscellaneous Pipelines, railways and tubular inspection.
- Marine industries Shipping and maintenance
- Automotive Engine parts and frame
- Aviation Maintenance
- Wire Rope Testing Crane wires, mooring wires and ropeway wires